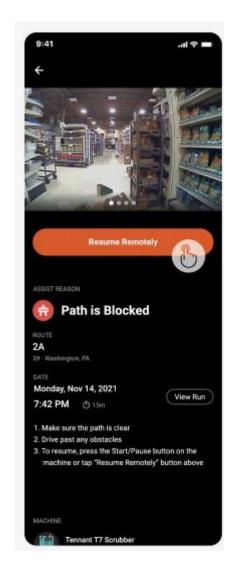

## **Remote Assist Clearing**

#### Reduce the need to walk across the floor for certain assists

- Remote assist clearing allows users to resolve "path is blocked" assists remotely using the BrainOS® Mobile App.
- This feature is especially useful in situations where the obstacle, such as a forklift or a cart, was blocking the machine's path but has since been removed.
- <u>Target Customers</u>: Sites with busy traffic such as warehouses, certain retail stores and airports
- For more info: https://info.braincorp.com/remote-assist-clearing