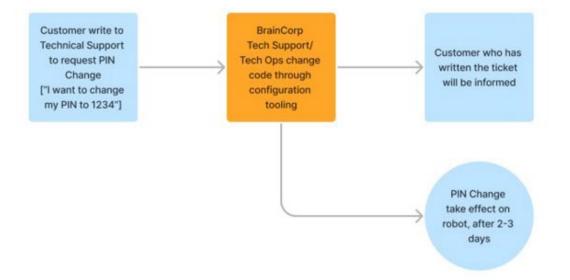

## Request PIN Code Change

### Increase peace of mind for sites with high security needs

- Customers can request a PIN Code change through Brain Technical Support at account.support@braincorp.com
- Customer benefit: Customers with high security needs and high staff turnover such as Airports can benefit from the peace of mind that the PIN code can be changed at request.