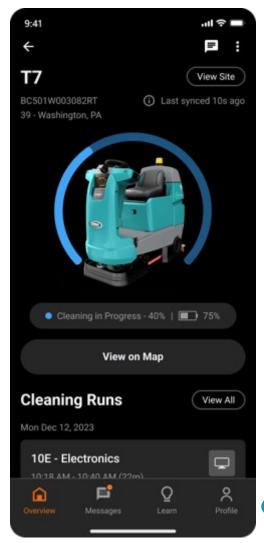

## **Remote Assist Clearing**

#### Reduce the need to walk across the floor for certain assists

- Remote assist clearing allows users to resolve "path is blocked" assists remotely using the BrainOS® Mobile App.
- This feature is especially useful in situations where the obstacle, such as a forklift or a cart, was blocking the machine's path but has since been removed.
- <u>Target Customers</u>: Sites with busy traffic such as warehouses, certain retail stores and airports
- For more info: https://info.braincorp.com/remote-assist-clearing